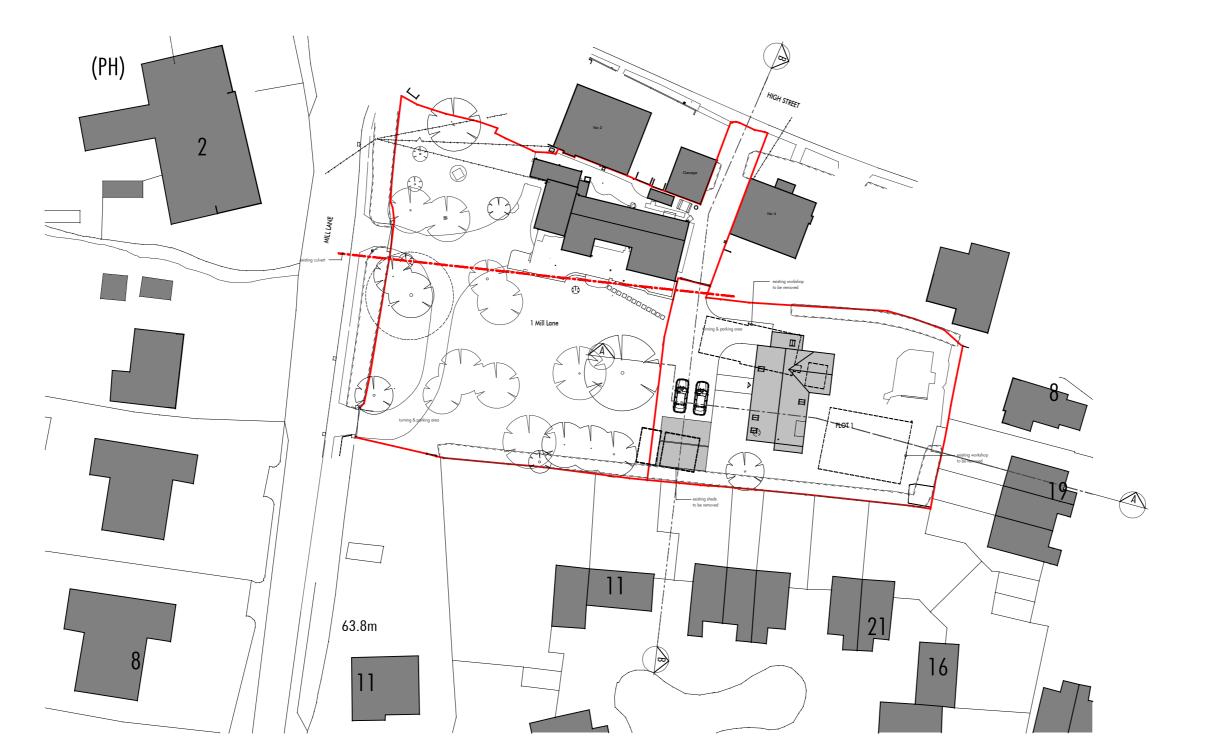

The Studio, 70 Church Road, Wheatley, Oxford, OX33 1LZ 01865 873936 l info@andersonorr.coml www.andersonorr.com

block plan

30

NOTE:
ALL DIMENSIONS MUST BE CHECKED ON SITE AND NOT SCALED FROM THIS DRAWING.
FOR USE IN PRECISE NAMED LOCATION ONLY, COPYRIGHT RESERVED.

## PLANNING

project title

1 MILL LANE, CHALGROVE, OXON

drawing title PROPOSED BLOCK PLAN

client name MR M & MR J HORNSBY

first issued MAY '15

CH scale 1:500 @ A2

14004- P13

The Studio, 70 Church Road, Wheatley, Oxford, OX33 1LZ 01865 873936 l info@andersonorr.coml www.andersonorr.com

revision date description