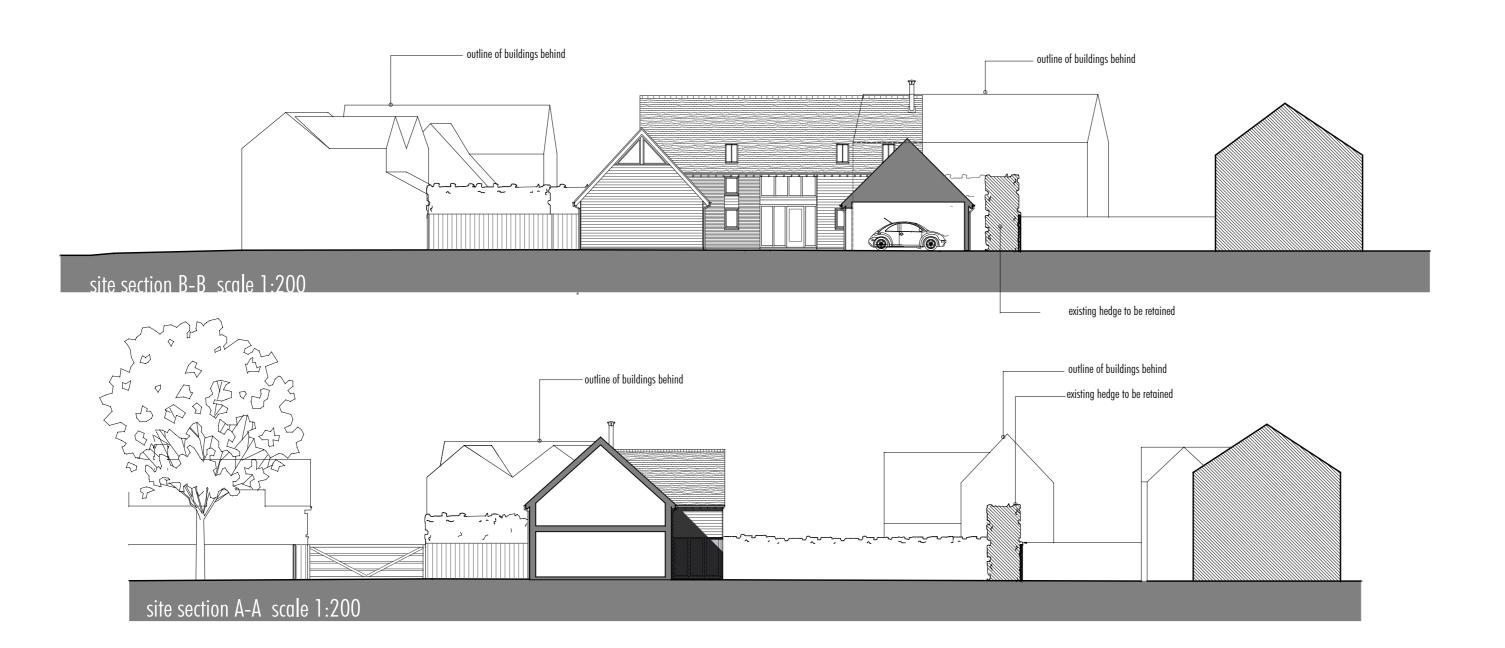

## PLANNING

project title

1 MILL LANE, CHALGROVE, OXON

drawing title PROPOSED BLOCK PLAN

client name MR M & MR J HORNSBY

first issued MAY '15

CH scale 1:500 @ A2

14004- P13