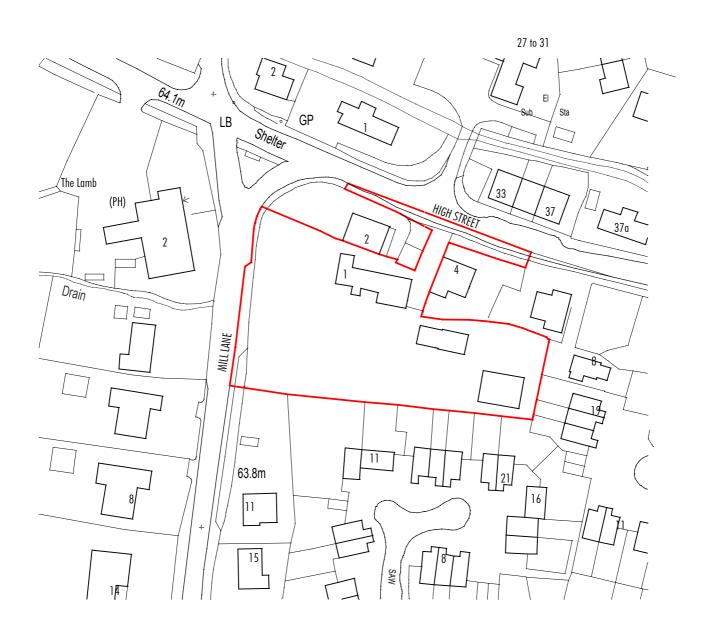

## Appoind ixm1

0 50 100

| The ANDERSON ORR Partnership                                                                                                   | 1:1000<br>date          | MR M AND MR J HORNSBY    |
|--------------------------------------------------------------------------------------------------------------------------------|-------------------------|--------------------------|
| The Studio, 70. Church Road, Wheatley, OXON, OX33 1LZ t: 01865 873936  PROJECT  PROPOSED RESIDENTIAL DEVELOPMENT, 1 MILL LANE, | JAN '14<br>drawn<br>JMO | drawing LOCATION PLAN    |
| CHALGROVE, OXON, OX44 7SL                                                                                                      | <sup>job</sup><br>14004 | no.<br>14004-L01 Page 57 |