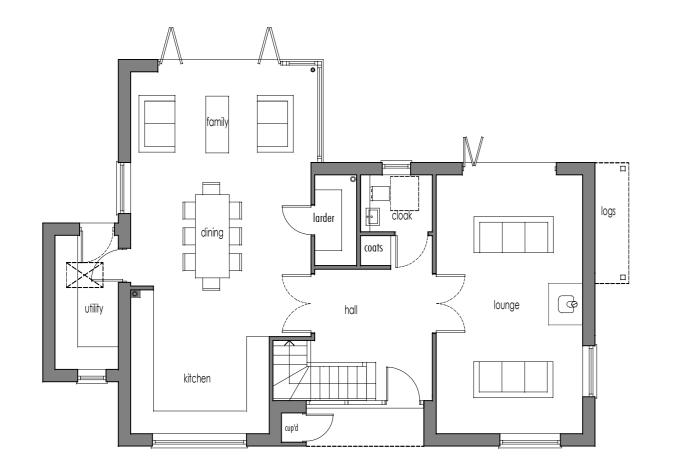

## PLANNING

project title

1 MILL LANE, CHALGROVE, OXON

drawing title PROPOSED PLANS & ELEVATIONS

client name MR M & MR J HORNSBY

first issued MAY '15

ch crawn scale scale 1:100 @ A2

14004- P11